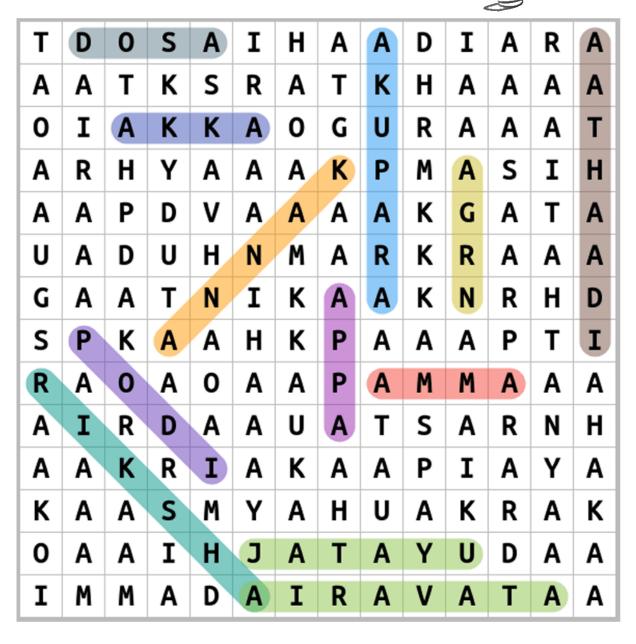

## ANSWER KEY THE PUNAVVAY DOSA WORD SEARCH

#### WORD BANK

AKKA

AMMA

APPA

DOSA

NRGA

RIKSHA

PODI

JATAYU

KANNA

AATHAADI

AIRAVATA

AKUPARA

AUTHOR — SUMA SUBRAMANIAM ILLUSTRATOR — PARVATI PILLAI

PUBLISHER - LITTLE BEE BOOKS

RESOURCES DESIGNED BY: the supply side Name: \_\_\_\_